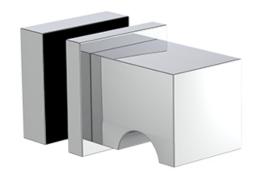

Single Knob shown with a Medium Rosette

## **COLLECTION GRANDE**

SINGLE KNOB

| Model                          |                          | Product                        | Finishes Available                                                  |
|--------------------------------|--------------------------|--------------------------------|---------------------------------------------------------------------|
| GRN-KNSA <u>XX</u> - <u>XX</u> |                          | Single Knob                    | Multiple finishes available.<br>Over 23 finishes to choose<br>from. |
| finishes                       | Polished (-P)            | Antique Copper (-ACOP)         | Polished Gold (-PGLD)                                               |
|                                | Brushed (-B)             | Polished Brass (-PBRS)         | Brushed Copper (-BCOP)                                              |
|                                | Brushed Gold (-BGLD)     | Matte White (-WHT)             | Brushed Rose Gold (-BRGD)                                           |
|                                | Matte Black (-BLK)       | Brushed Modern Bronze (-BMBRZ) | Brushed Black (-BRBLK)                                              |
|                                | Oil Rubbed Bronze (-ORB) | Glossy White (-GWHT)           | Polished Black (-PBLK)                                              |
|                                | Brushed Brass (-BBRS)    | Polished Rose Gold (-PRGD)     | Antique Nickel (-ANKL)                                              |
|                                | Brushed Bronze (-BBRZ)   | Unlacquered Brass (-UBRS)      | Black Nickel (-NKBL)                                                |
|                                | Antique Brass (-ABRS)    | Polished Nickel (-PNKL)        |                                                                     |
|                                |                          |                                |                                                                     |