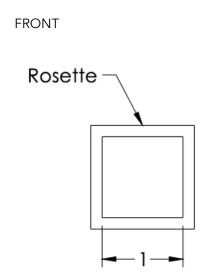

| No Rosette  | Medium Rosette |
|-------------|----------------|
| GRN-KNSA-NR | GRN-KNSA-MR    |

No Rosette Medium Rosette

**Installation Notes**: Center to center hole drilling dimension are same as mentioned in column. <u>Diameter of glass hole for installation is 1/2".</u>

## Dimensions in inches

NOTE: Dimensions subject to change without notice.