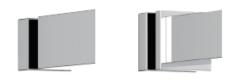

## **FEATURES**

- Premium 304 Grade Stainless Steel
- Solid Mount Construction
- Concealed Installation Hardware
- Solid End Cap provided for side opposite to the door for a seamless look

No Rosette

Medium Rosette

Single Knob shown with a Medium Rosette