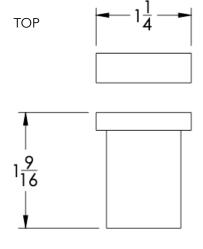

| No Rosette  | Medium Rosette |
|-------------|----------------|
| GRN-KNSA-NR | GRN-KNSA-MR    |

No Rosette Medium Rosette

**Installation Notes**: Center to center hole drilling dimension are same as mentioned in column. <u>Diameter of glass hole for installation is 1/2".</u>

## Dimensions in inches

NOTE: Dimensions subject to change without notice.