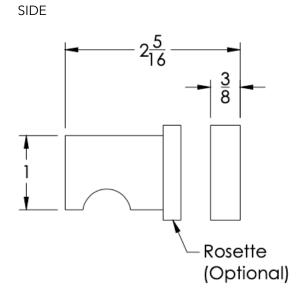

| No Rosette  | Medium Rosette |
|-------------|----------------|
| GRN-KNSA-NR | GRN-KNSA-MR    |

No Rosette Medium Rosette

**Installation Notes**: Center to center hole drilling dimension are same as mentioned in column. <u>Diameter of glass hole for installation is 1/2".</u>

Standard hardware supplied can accommodate glass thicknesses 1/4" to 1/2". Please contact us for custom hardware in case glass thickness exceeds 1/2".

## Dimensions in inches

NOTE: Dimensions subject to change without notice.